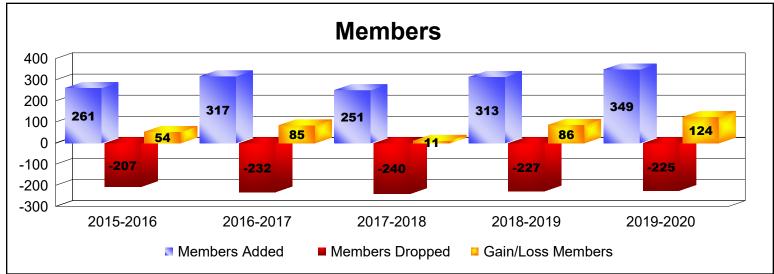

District LD 4 As of June 2020 Cumulative

| Year      | New<br>Clubs | Dropped<br>Clubs | Gain/<br>Loss<br>Clubs | New<br>Members | Charter<br>Members | Reinstate<br>Members | Transfer<br>Members | Total<br>Member<br>Added | Total<br>Members<br>Dropped | Gain/<br>Loss<br>Members |
|-----------|--------------|------------------|------------------------|----------------|--------------------|----------------------|---------------------|--------------------------|-----------------------------|--------------------------|
| 2015-2016 | 0            | 0                | 0                      | 242            | 4                  | 6                    | 9                   | 261                      | -207                        | 54                       |
| 2016-2017 | 2            | -1               | 1                      | 252            | 51                 | 5                    | 9                   | 317                      | -232                        | 85                       |
| 2017-2018 | 1            | -1               | 0                      | 195            | 34                 | 15                   | 7                   | 251                      | -240                        | 11                       |
| 2018-2019 | 0            | 0                | 0                      | 308            | 1                  | 3                    | 1                   | 313                      | -227                        | 86                       |
| 2019-2020 | 2            | 0                | 2                      | 278            | 54                 | 5                    | 12                  | 349                      | -225                        | 124                      |
| Average   | 1            | 0                | 1                      | 255            | 29                 | 7                    | 8                   | 298                      | -226                        | 72                       |