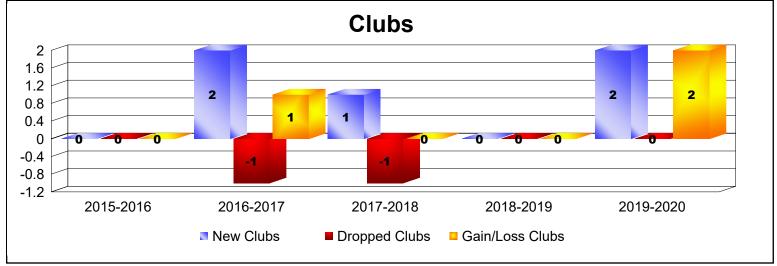

District LD 4 As of June 2020 Cumulative

| Year      | New<br>Clubs | Dropped<br>Clubs | Gain/<br>Loss<br>Clubs | New<br>Members | Charter<br>Members | Reinstate<br>Members | Transfer<br>Members | Total<br>Member<br>Added | Total<br>Members<br>Dropped | Gain/<br>Loss<br>Members |
|-----------|--------------|------------------|------------------------|----------------|--------------------|----------------------|---------------------|--------------------------|-----------------------------|--------------------------|
| 2015-2016 | 0            | 0                | 0                      | 242            | 4                  | 6                    | 9                   | 261                      | -207                        | 54                       |
| 2016-2017 | 2            | -1               | 1                      | 252            | 51                 | 5                    | 9                   | 317                      | -232                        | 85                       |
| 2017-2018 | 1            | -1               | 0                      | 195            | 34                 | 15                   | 7                   | 251                      | -240                        | 11                       |
| 2018-2019 | 0            | 0                | 0                      | 308            | 1                  | 3                    | 1                   | 313                      | -227                        | 86                       |
| 2019-2020 | 2            | 0                | 2                      | 278            | 54                 | 5                    | 12                  | 349                      | -225                        | 124                      |
| Average   | 1            | 0                | 1                      | 255            | 29                 | 7                    | 8                   | 298                      | -226                        | 72                       |